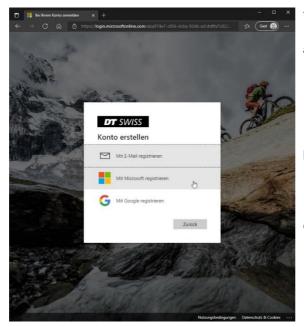

#### PAGE 2/3 3. REGISTRER

There are three options to create an account:

- a) Register with e-mail: Choose this option if your company e-mail address is already associated with Microsoft.
   If you do not have a Google or Microsoft e-mail-address, you have the option to sign up here.
- b) Register with Microsoft: Choose this option if you have a private e-mail address that is associated with Microsoft.
- c) Register with Google: Choose this option if you have a Google e-mail address.