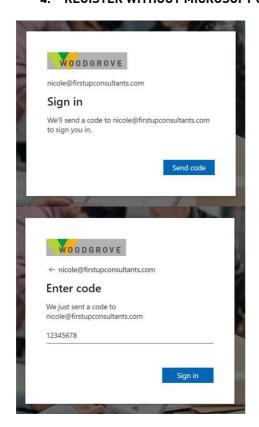

## 4. REGISTER WITHOUT MICROSOFT ODER GOOGLE

You are now registered at DT Swiss Academy.

After verification of your dealer details, we will

activate your account for the learning platform.

When you register for the first time and every time you log in, a PIN will be sent to your e-mail-

address. You have to enter the PIN before

accessing the platform.