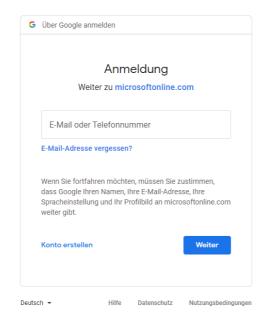

## PAGE 3/3 5. REGISTER WITH MICROSOFT OR GOOGLE

Now use the selected provider's login screen and the password that you already use with this provider.

This is also the e-mail address and the password you will use to log in.