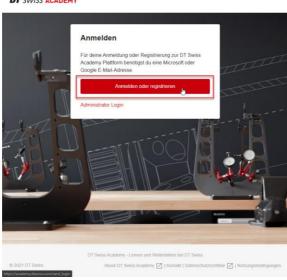

## **DT** SWISS ACADEMY

#### PAGE 1/3

# **REGISTRATION GUIDE**DT SWISS ACADEMY

#### 1. LOG IN OR REGISTER



Please choose «Log in or register».



### 2. REGISTER



If you have already signed up at DT Swiss Academy, you can login with your email address.

If you have not yet created an account with us, then please choose «No account? Create one.»

## **DT** SWISS ACADEMY

#### PAGE 2/3 3. REGISTRER



There are three options to create an account:

- a) Register with e-mail: Choose this option if your company e-mail address is already associated with Microsoft.
   If you do not have a Google or Microsoft e-mail-address, you have the option to sign up here.
- b) Register with Microsoft: Choose this option if you have a private e-mail address that is associated with Microsoft.
- c) Register with Google: Choose this option if you have a Google e-mail address.

## 4. REGISTER WITHOUT MICROSOFT ODER GOOGLE



You are now registered at D