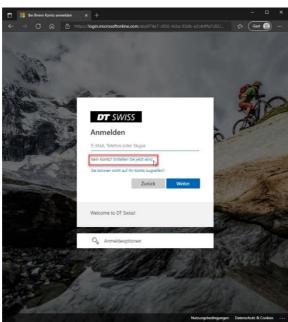

### 2. REGISTER

If you have already signed up at DT Swiss Academy, you can login with your email address.

If you have not yet created an account with us, then please choose «No account? Create one.»